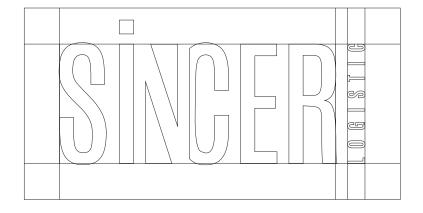

onery, letterheads, used in packaging (etc.). The smallest of the logo size, other design elements in different applications to ensure its visibility and recognition without width is 20 mm.

### **Print Size**

65 - 85 mm

Logo height between 65-85 mm; printing covers, hand medium and large stationery such as flyers, brochures can be used for materials.

### **Banner Size**

< 100 mm

Large-scale printing, such as outdoor advertising, poster logo height over 100 mm for formats is implemented. Maximize availability logo size in different conditions to remove adjustable.

### **Usage at Different Scales**



65 mm

**20** mm

**30 mm** 

45 mm

55 mm

75 mm

85 mm

# SICER: SICER: SICER: SICER:

SICER







SINCER



SINCER



### **Logo Misuses**













### **Logo Security Area**





### **Color Palette**

PANTONE 7686 C CMYK 99,78,5,0 RGB 33,81,151 HEX 336699 PANTONE 715 C CMYK 0,59,99,0 RGB 231,138,61 HEX FF9933



PANTONE 663 C
CMYK 9,6,9,0
RGB 230,231,231
HEX FFFFFF

### **ATTENTION**

### **Typography**

### **Main Font**

Sincer Logistics company corporate identity materials Rubik font family is used in the designs.

The Rubik font family is also used for writing texts.

### Rubik

### Rubik Light

ABCDEFGKJLMNOPQRSTVWXZ abcdefgkjlmnopqrstuüvwxz 0123456789?!&%

### Rubik Regular

ABCDEFGKJLMNOPQRSTVWXZ abcdefgkjlmnopqrstuüvwxz 0123456789?!&%

### **Rubik Medium**

ABCDEFGKJLMNOPQRSTVWXZ abcdefgkjlmnopqrstuüvwxz 0123456789?!&%

### **Rubik SemiBold**

ABCDEFGKJLMNOPQRSTVWXZ abcdefgkjlmnopqrstuüvwxz 0123456789?!&%

### **Rubik Bold**

ABCDEFGKJLMNOPQRSTVWXZ abcde