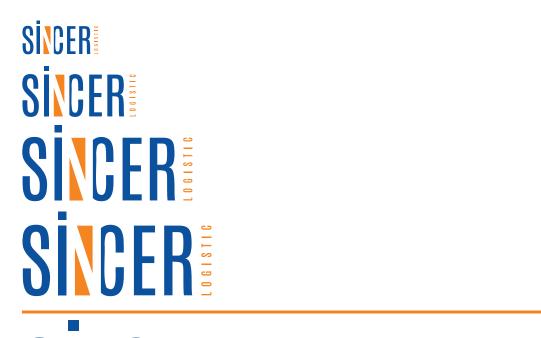

### **Usage at Different Scales**

### **Stationery Size**

20 - 55 mm

Logo height from 20 to 55 mm; usually office stationery, letterheads, used in packaging (etc.). The smallest of the logo size, other design elements in different applications to ensure its visibility and recognition without width is 20 mm.

### **Print Size**

65 - 85 mm

Logo height between 65-85 mm; printing covers, hand medium and large stationery such as flyers, brochures can be used for materials.

### **Banner Size**

< 100 mm

Large-scale printing, such as outdoor advertising, poster logo height over 100 mm for formats is implemented. Maximize availability logo size in different conditions to remove adjustable.

### **Usage at Different Scales**

65 mm

**20** mm

**30 mm** 

45 mm

55 mm

75 mm

85 mm