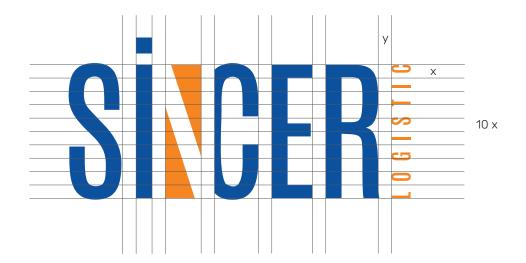

### **Logo Ratio-Proportion System**

### **Grid System**

Grid system for the logo, in the logo creation process, creates the geometric harmony between the elements. This system, the protection of the logo project work, the logo simple, flexible and time-independent it helps.

The grid grids we see here are the symbols of the logo and the grid system that displays the logo font. System, brought with it odds ratio and the system shown on.