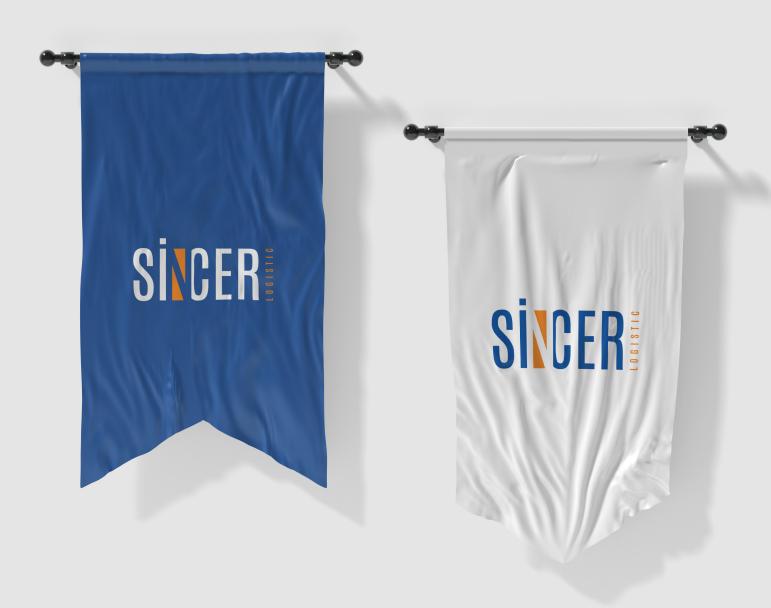

### **Swallow Flags**

Swallow flags in organizations organized by Sincer Logistics, important items that can be used in projects or accompanying projects is one of the factors. Swallow flags can also be used as female.