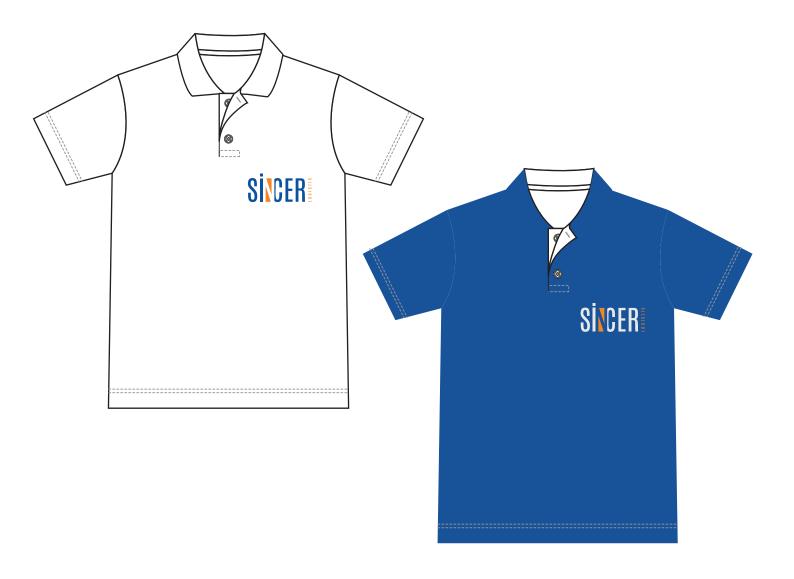

### **T-shirt**

Branded T-shirt, embroidery with Sincer Logistics logo on top right makes. It is recommended that the T-shirt use two colors: navy blue and white.