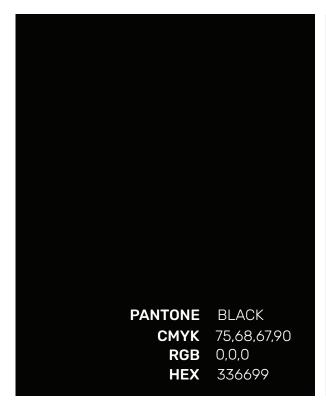

### **Color Palette**

PANTONE 7686 C CMYK 99,78,5,0 RGB 33,81,151 HEX 336699 PANTONE 715 C CMYK 0,59,99,0 RGB 231,138,61 HEX FF9933

PANTONE 663 C
CMYK 9,6,9,0
RGB 230,231,231
HEX FFFFFF