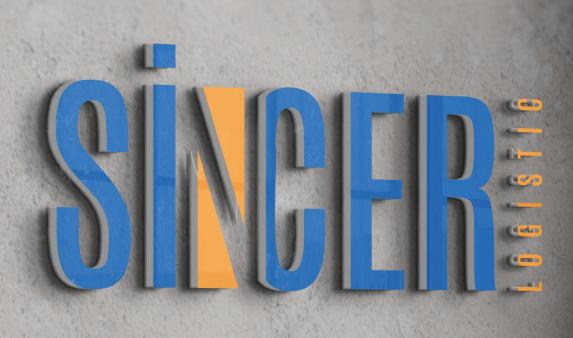

### **Sincer Logistics Logo**

Sincer Logistics logo design of modern lines while it consists of its integrity, its main emphasis is placed in it. He does it with the letter 'N' he hides, symbolizing logistics Sincer Corporate in holistic perception with direction arrows while defining the sectoral emphasis in sub-details and different represents the point of view.