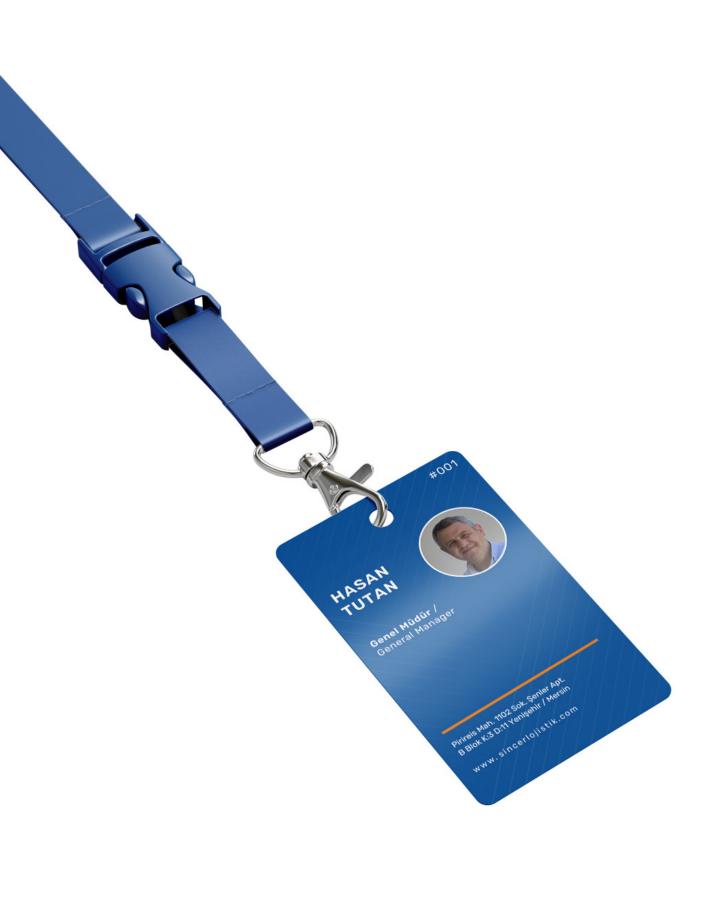

### **Personal Id Card**

Personnel ID cards can only be issued by the institution. Employee the name, photograph, surname, title or it contains the unit and the card number.